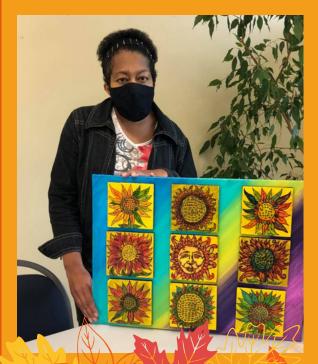

### VIEX Day at Clay Tree

To top of this wonderful day the participants and staff also enjoyed a mini concert from Morien, a musician from Victoria. We always look forward to hearing Morien play and thank Elaine for setting the concert up and also want to thank Morien for his wonderful concert.