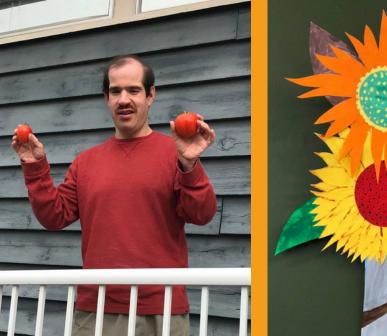

### VIEX Day at Clay Tree

To top of this wonderful day the participants and staff also enjoyed a mini concert from Morien, a musician from Victoria. We always look forward to hearing Morien play and thank Elaine for setting the concert up and also want to thank Morien for his wonderful concert.